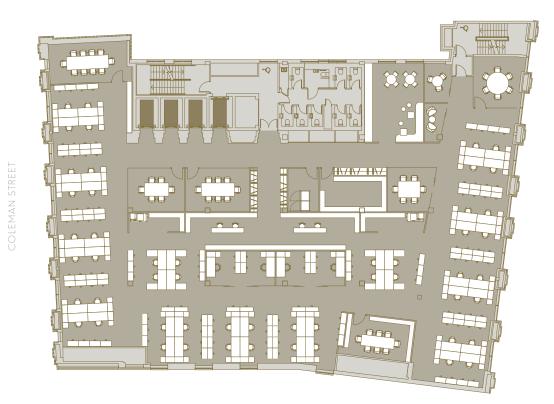

| 2x office                | 4  |
|--------------------------|----|
| Legal studio workstation | 44 |
| Admin/assistant          | 8  |
| 2x conf call room        |    |
| 3x conf call room        |    |

| Planning ratio:      |    |
|----------------------|----|
| Meeting rooms seats: | 49 |
| Total workplaces:    | 56 |

Planning ratio: 1 person: 187 sq ft (17.4 m<sup>2</sup>)

OORGATE

| 20x meeting room |   |
|------------------|---|
| 2x quiet room    |   |
| 3x quiet room    |   |
| 4x quiet room    |   |
|                  | _ |