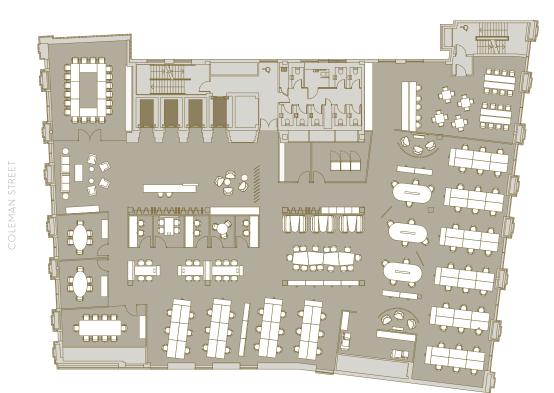

Total workplaces:
Meeting rooms seats:

Planning ratio: 1 person: 142 sq ft (13.2 m²)

OORGATE

74

49

| lx quiet room | 3 |
|---------------|---|
| 2x quiet room | 1 |

Total workplaces:

102