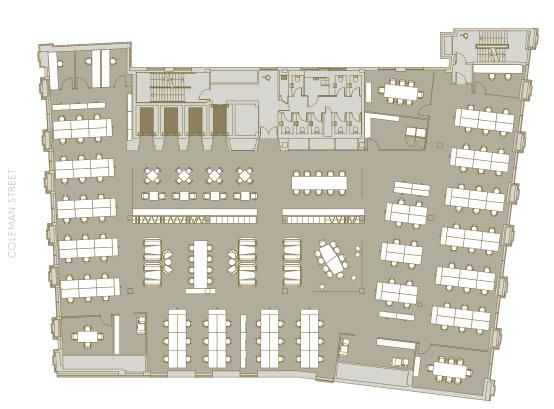

| 4  |
|--------------------------|----|
| Legal studio workstation | 44 |
| Admin/assistant          | 8  |
| 2x conf call room        |    |
| 3x conf call room        |    |

| Planning ratio:      |    |
|----------------------|----|
| Meeting rooms seats: | 49 |
| Total workplaces:    | 56 |

Planning ratio: 1 person: 187 sq ft (17.4 m<sup>2</sup>)



OORGATE

| 20x meeting room |   |
|------------------|---|
| 2x quiet room    |   |
| 3x quiet room    |   |
| 4x quiet room    |   |
|                  | _ |

Total workplaces:
Meeting rooms seats:

Planning ratio: 1 person: 142 sq ft (13.2 m²)



OORGATE

74

49

| lx quiet room | 3 |
|---------------|---|
| 2x quiet room | 1 |

Total workplaces:

102

Meeting rooms seats:

25

Planning ratio: 1 person: 103 sq ft (9.6 m²)



OORGATE